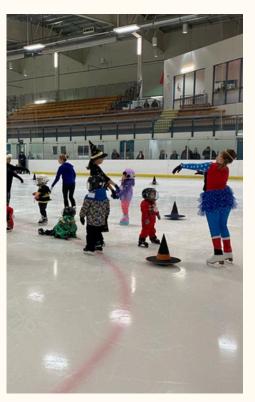

# HALLOWEEN WEEK

#### SKATERS! DON'T FORGET TO WEAR A COSTUME ON YOUR SESSION 🙂

Parents! Friendly reminder for the safety of the skaters, please make sure: costumes are not too long, & no costume masks or props! Helmets must be worn on the ice.